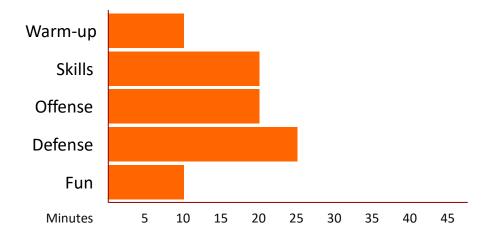

## HIGH SCHOOL (ages 14-18)

MID-SEASON, REINFORCING GOOD HABITS

Click the links below to see the drills.

- 0:00 Finishing Drill Full Court Passing Layups (Warm-up)
- 0:10 Finishing Drill Timed Layups (Skills)
- 0:15 Fast Break Drill 5 Player Weave, to 3 on 2, to 2 on 1 (Skills)
- 0:20 Fast Break Drill 3 on 2 Continuous (Skills)
- 0:30 <u>Defensive Drill Shell Drill</u> (Defense)

### HIGH SCHOOL (ages 14-18)

MID-SEASON, REINFORCING GOOD HABITS

...continued from page 2

Click the links below to see the drills.

- 0:45 DRINK BREAK
- 0:50 Run Through Half-Court Offense or Set Plays (vs man to man with defense) (Offense)
- 1:00 Run Through Half-Court Offense or Set Plays (vs zone with defense) (Offense)
- 1:10 Play Full Court 5-on-5 controlled, with fast break, with whistles to teach and use half-court plays and focus on defense ==> use concepts from drills above (0:15, 0:20, 0:30) (Defense)
- 1:20 Ball Handling Drill Relay Race (Fun)
- 1:30 Team Huddle End of Practice